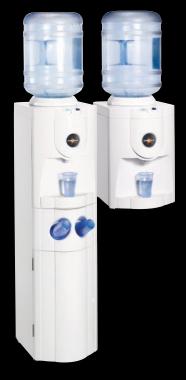

## DELTA4 in polar white...

...take a peek into your future office

- reliable and easy to service the DELTA4 has no pcbs or solenoids and the taps are manual push button taps
- exceptional styling through British Design
- polar white exterior will look good in your office
- integrated dual cup dispenser
- generous dispensing area for bottles
- HygieneGuard protects the dispensing point
- drip tray drain to waste ready
- customisable logo panel
- optional SIP self sanitising technology with energy saving feature

**DELTA4** SIP: Space for optional SIP automatic overnight sanitisation to provide "Hospital type Hygiene" and offers overnight Sleep Mode to save on electricity & lower the carbon footprint.

| DESCRIPTION                         | DIMENSIONS<br>H × W × D mm | WEIGHT<br>Kg |
|-------------------------------------|----------------------------|--------------|
| Floor standing cook & cold          | 1152 × 299 × 381           | 18.6         |
| Table top cook & cold               | 475 × 299 × 411            | 13.5         |
| POU to Bottle cooler conversion kit |                            |              |