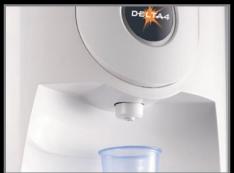

## **DELTA4** Logo: Customisable logo panel

**DELTA4** Cold Buttons: Manual dispensing buttons - modern in design, no electronics, and removed from the dispensing area to avoid hand to tap contamination.

**DELTA4** Drain: Removable drip tray with optional drain facility.

**SPECIFICATION & FEATURES** 

**DELTA4** Cups: Integrated dual cup dispenser, typical capacity 100 cups.

**DELTA4** HygieneGuard: Antimicrobial HygieneGuard inhibits bacterial growth at the dispensing point.