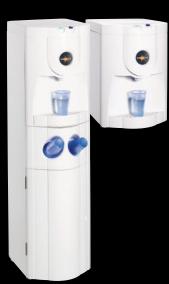

## DELTA4 in polar white...

...take a peek into your future office

- reliable and easy to service the DELTA4 has no pcbs or solenoids and the taps are manual push button taps
- exceptional styling through British Design
- polar white exterior will look good in your office
- integrated dual cup dispenser
- generous dispensing area for bottles
- HygieneGuard protects the dispensing point
- drip tray drain to waste ready
- customisable logo panel
- optional SIP self sanitising technology with energy saving feature

## **DELTA4** Logo: Customisable logo panel

**DELTA4** Cold Buttons: Manual dispensing buttons - modern in design, no electronics, and removed from the dispensing area to avoid hand to tap contamination.

**DELTA4** Drain: Removable drip tray with optional drain facility.

**SPECIFICATION & FEATURES** 

**DELTA4** Cups: Integrated dual cup dispenser, typical capacity 100 cups.

**DELTA4** HygieneGuard: Antimicrobial HygieneGuard inhibits bacterial growth at the dispensing point.

**DELTA4** SIP: Space for optional SIP automatic overnight sanitisation to provide "Hospital type Hygiene" and offers overnight Sleep Mode to save on electricity & lower the carbon footprint.

| DESCRIPTION                         | DIMENSIONS<br>H × W × D mm | WEIGHT<br>Kg |
|-------------------------------------|----------------------------|--------------|
| Floor standing cook & cold          | 1152 × 299 × 381           | 18.6         |
| Table top cook & cold               | 475 × 299 × 411            | 13.5         |
| POU to Bottle cooler conversion kit |                            |              |