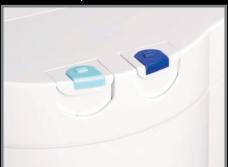

## **DELTA4** Logo: Customisable logo panel

**DELTA4** Cold Buttons: Manual dispensing buttons - modern in design, no electronics, and removed from the dispensing area to avoid hand to tap contamination.