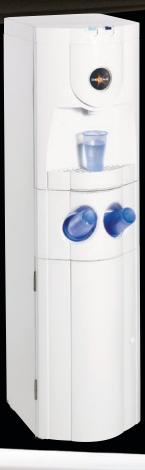

## DELTA4 in polar white...

...take a peek into your future office

- reliable and easy to service the DELTA4 has no pcbs or solenoids and the taps are manual push button taps
- exceptional styling through British Design
- polar white exterior will look good in your office
- integrated dual cup dispenser
- generous dispensing area for bottles
- HygieneGuard protects the dispensing point
- drip tray drain to waste ready
- customisable logo panel
- optional SIP self sanitising technology with energy saving feature