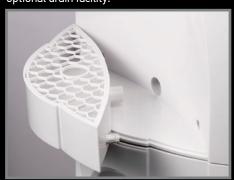

**DELTA4** Drain: Removable drip tray with optional drain facility.

**SPECIFICATION & FEATURES** 

**DELTA4** Cups: Integrated dual cup dispenser, typical capacity 100 cups.

**DELTA4** HygieneGuard: Antimicrobial HygieneGuard inhibits bacterial growth at the dispensing point.