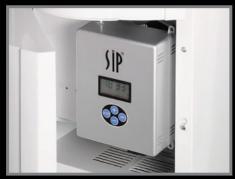

**DELTA4** SIP: Space for optional SIP automatic overnight sanitisation to provide "Hospital type Hygiene" and offers overnight Sleep Mode to save on electricity & lower the carbon footprint.

| DESCRIPTION                         | DIMENSIONS<br>H × W × D mm | WEIGHT<br>Kg |
|-------------------------------------|----------------------------|--------------|
| Floor standing cook & cold          | 1152 × 299 × 381           | 18.6         |
| Table top cook & cold               | 475 × 299 × 411            | 13.5         |
| POU to Bottle cooler conversion kit |                            |              |